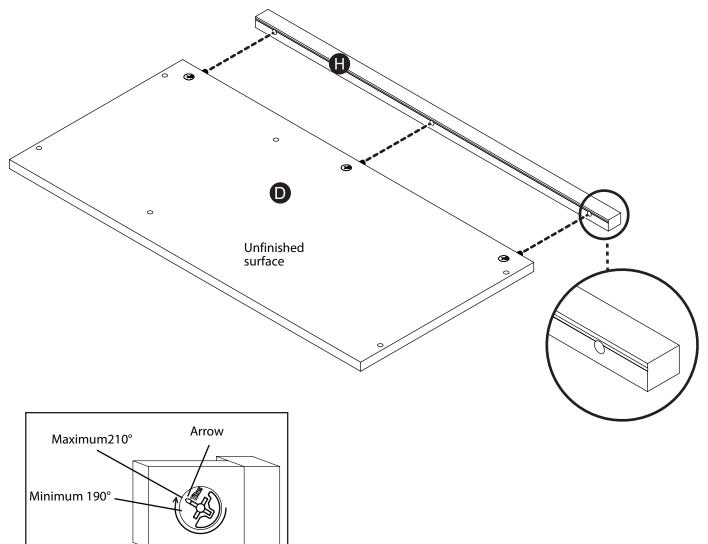

#### Step 3:

Fasten the stop molding (**H**) to the top (**D**). Use a Phillips screwdriver to tighten three hidden cams. See "Tightening hidden cams" on page 7.